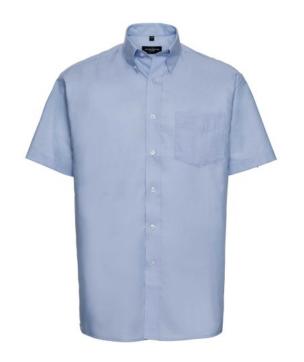

# RUSSELL MEN'S SHORT SLEEVE SHIRT EASY CARE OXFORD

# **Specification**

RUSSELL Men's Short Sleeve Shirt EASY CARE OXFORD. Ideal choice for corporate wear because everyone looks good. Classic collar with or without buttons, two buttons on cuff. 70% Cotton / 30% Oxford polyester, 130/135 g / m2. Wash at 40 degrees. EASY CARE - dries quickly, easy to iron Oxfd Bl 21/53/54