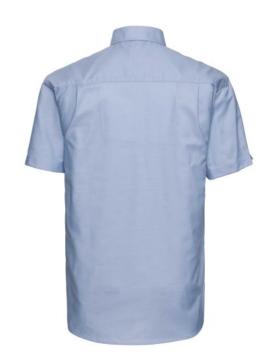

# RUSSELL MEN'S SHORT SLEEVE SHIRT EASY CARE OXFORD

# **Specification**

RUSSELL Men's Short Sleeve Shirt EASY CARE OXFORD. Ideal choice for corporate wear because everyone looks good. Classic collar with or without buttons, two buttons on cuff. 70% Cotton / 30% Oxford polyester, 130/135 g / m2. Wash at 40 degrees. EASY CARE - dries quickly, easy to iron Oxfd Bl 21/53/54