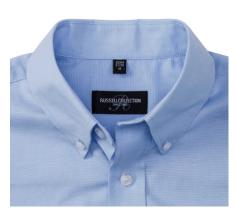

# RUSSELL MEN'S SHORT SLEEVE SHIRT EASY CARE OXFORD

# **Specification**

RUSSELL Men's Short Sleeve Shirt EASY CARE OXFORD. Ideal choice for corporate wear because everyone looks good. Classic collar with or without buttons, two buttons on cuff. 70% Cotton / 30% Oxford polyester, 130/135 g / m2. Wash at 40 degrees. EASY CARE - dries quickly, easy to iron Oxfd Bl 21/53/54