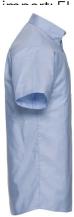

# RUSSELL MEN'S SHORT SLEEVE SHIRT EASY CARE OXFORD

# **Specification**

RUSSELL Men's Short Sleeve Shirt EASY CARE OXFORD. Ideal choice for corporate wear because everyone looks good. Classic collar with or without buttons, two buttons on cuff. 70% Cotton / 30% Oxford polyester, 130/135 g / m2. Wash at 40 degrees. EASY CARE - dries quickly, easy to iron Oxfd Bl 21/53/54